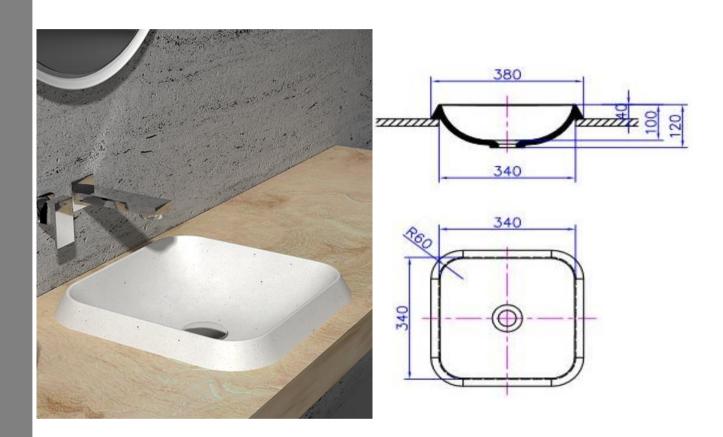

## WD38502SQ

iStone Counter Top Basin Recessed 380 x 380 x 120mm Snow Quartz

iStone counter top basin recessed Snow Quartz 380mm x 380mm diameter x 120mm high

Made from a solid homogeneous composite material which is dimensionally accurate, inert, non toxic, durable and repairable.