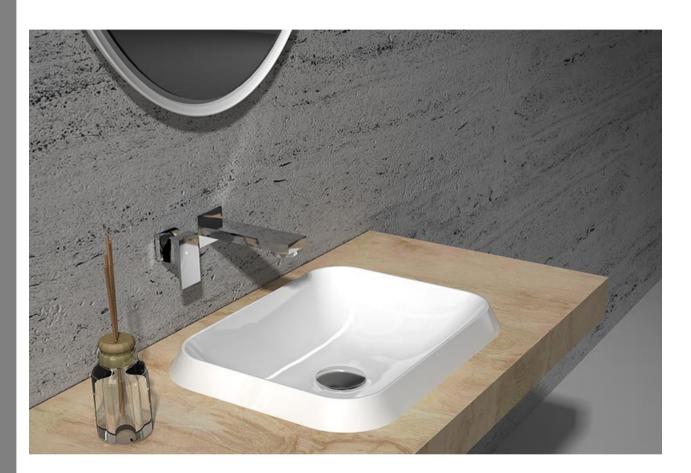

## WD38503WH

iStone Counter Top Basin Recessed 450 x 380 x 120mm Gloss White

iStone counter top basin recessed gloss white 450mm x 380mm diameter x 120mm high

Made from a solid homogeneous composite material which is dimensionally accurate, inert, non toxic, durable and repairable.