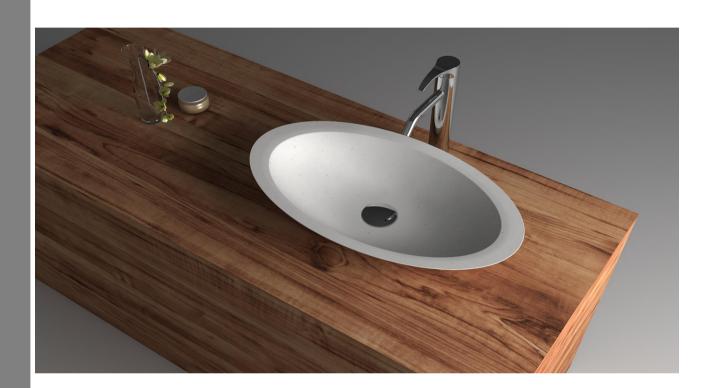

## WD3857GQ

iStone Oval Basin 600 x 105 x 350mm Grey Quartz

iStone grey quartz oval basin 600mm wide x 105mm high x 350mm deep Made from a solid homogeneous composite material which is dimensionally accurate, inert, non toxic, durable and repairable. Note: Clikclak wastes are sold separately