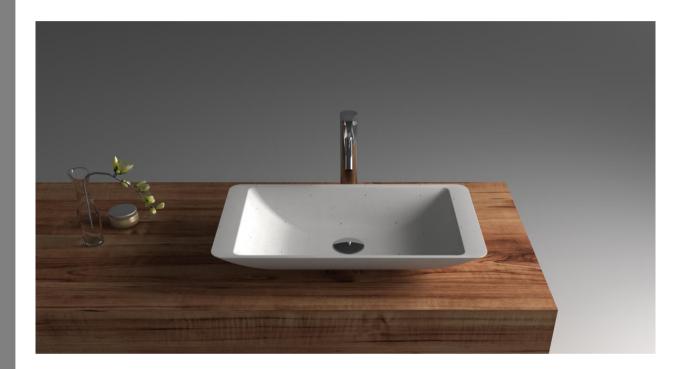

## WD3859GO

iStone Counter Top Basin 595 x 345 x 105mm Grey Quartz

iStone counter top basin in grey quartz 595mm wide x 345mm deep x 105mm high Made from a solid homogeneous composite material which is dimensionally accurate, inert, non toxic, durable and repairable. Note: Clikclak wastes are sold separately