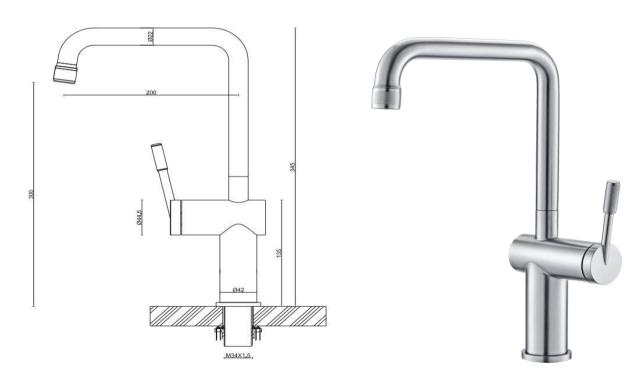

## FWK03SNCP

Rivet Straight Neck Kitchen Mixer Chrome

The Rivet kitchen mixer by TUNE has been thoughtfully designed with an elegant minimal handle depth that glides across the barrel, and includes a textured handle grip and aerator detail bringing together both form and function in a stylish way. Chrome finish

300mm aerator height x 200mm reach

Stainless steel construction

Mains pressure only

Recommended working pressure 200 - 500kPa (balanced)

35mm hole cut out size required for installation