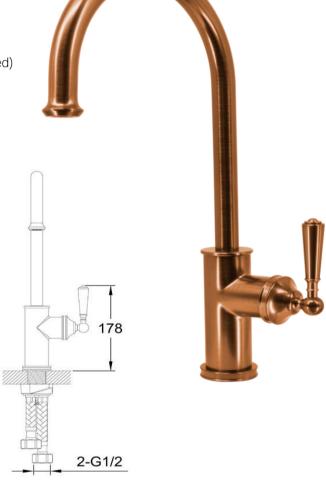

## FWK0600BC

Roman Gooseneck Swivel Kitchen Mixer Brushed Copper

The Roman mixer with its classical styling of a 'gooseneck' swivel spout and orb shaped swing lever handle offers an old-world style complimented by the patina of the soft colour palette available.

Brushed copper finish

277mm aerator height x 208mm reach

Mains pressure only

Recommended working pressure 200 - 500kPa (balanced)

Ceramic disc cartridge