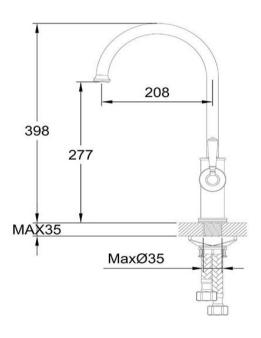

Brushed copper finish

277mm aerator height x 208mm reach

Mains pressure only

Recommended working pressure 200 - 500kPa (balanced)

Ceramic disc cartridge