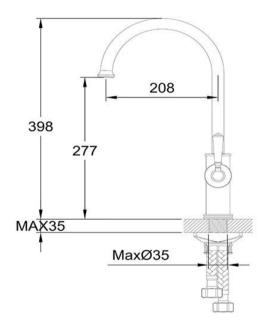

Matte black finish

277mm aerator height x 208mm reach

Mains pressure only

Recommended working pressure 200 - 500kPa (balanced)

Ceramic disc cartridge

35mm hole cut out size required for installation