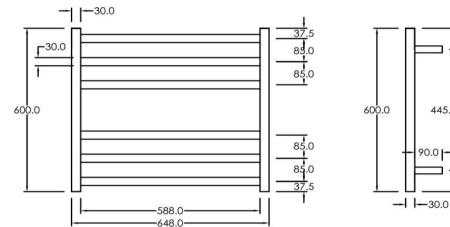

## RTLSQ600650BS

Electric Square Towel Rail 240V 600 x 650mm Brushed Stainless

Our extensive range of electric heated square towel rails come in satin black, chrome, brushed stainless and gun metal. They have left or right hand dual wiring, 240V and are AS/NZS 60335 safety approved. Made from stainless steel. Transformer not required for a 240V towel rail

77.5

445.0 CENTRES

77.5 t

90.0