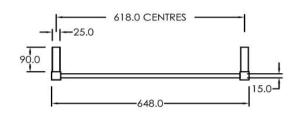

## RTLSQ600650BS

Electric Square Towel Rail 240V 600 x 650mm Brushed Stainless

Our extensive range of electric heated square towel rails come in satin black, chrome, brushed stainless and gun metal. They have left or right hand dual wiring, 240V and are AS/NZS 60335 safety approved. Made from stainless steel. Transformer not required for a 240V towel rail