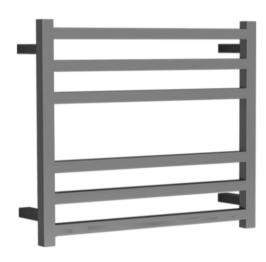

## RTLSQ600650BS

Electric Square Towel Rail 240V 600 x 650mm Brushed Stainless

Our extensive range of electric heated square towel rails come in satin black, chrome, brushed stainless and gun metal. They have left or right hand dual wiring, 240V and are AS/NZS 60335 safety approved. Made from stainless steel. Transformer not required for a 240V towel rail