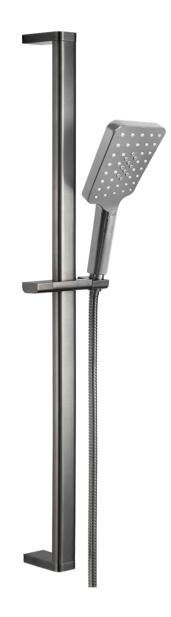

### Slide Shower 3 Function Handshower

# TUNE

#### FWF9516GM

Flint Slide Shower 3 Function Handshower Gun Metal

Slide shower with a three function hand shower finished in gun metal

600mm centers and 15mm male wall elbow connection Full metal rail, end posts and slider for long term durability 1500mm metal wound shower hose Mains pressure only