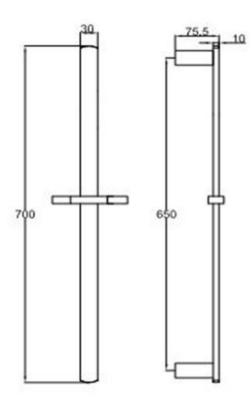

#### FWF9516GM

Flint Slide Shower 3 Function Handshower Gun Metal

Slide shower with a three function hand shower finished in gun metal

600mm centers and 15mm male wall elbow connection Full metal rail, end posts and slider for long term durability 1500mm metal wound shower hose Mains pressure only