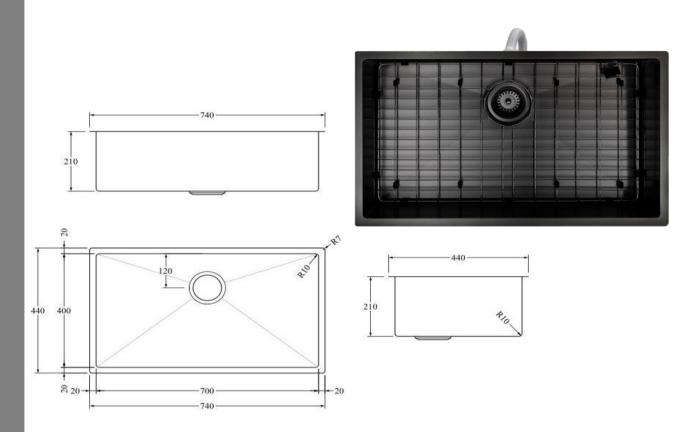

## Aspen PVD 700mm Single Kitchen Sink

AS74MB

Aspen PVD 700mm Single Kitchen Sink Matte Black

Single kitchen sink insert in a matte black finish Waste and overflow included 700w x 400h x 210d (mm)

Note: Can be either installed via top mount or undermount installation