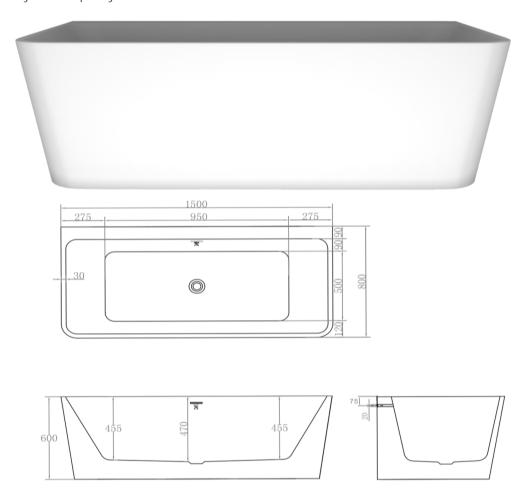

BPBA8356-150MW

The Smith 1500mm Back To Wall Bath Matte White

1500mm back to wall bath in high quality pure matte white acrylic

Adjustable feet

Includes 'clikclak' pop-up waste.

Approximately 450L capacity