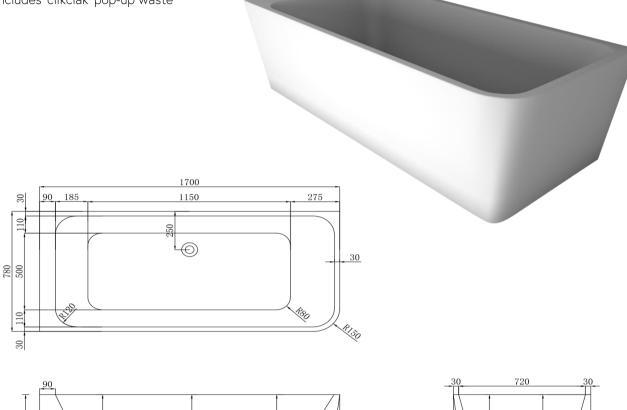

## BPBA8356-170LMW

The Smith 1700mm Left Hand Corner Bath Matte White

1700mm left hand corner bath in high quality acrylic with a matte white finish

Adjustable feet

Includes 'clikclak' pop-up waste