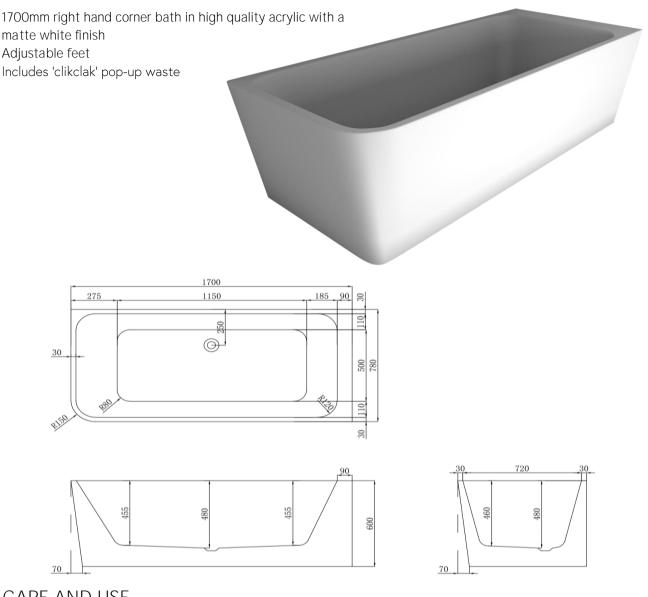

## The Smith Right Hand Corner Bath

BPBA8356-170RMW The Smith 1700mm Right Hand Corner Bath Matte White