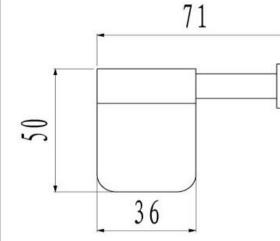

## FWA02BC Abode Robe Hook Brushed Copper

ed Copper

Wall mounted robe hook finished in brushed copper