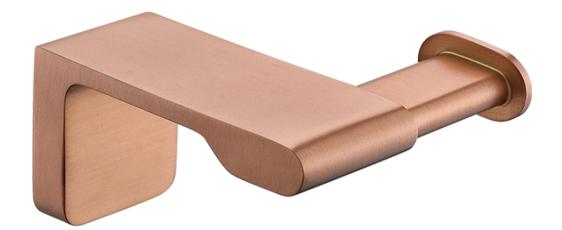

## FWA02BC Abode Robe Hook Brushed Copper

ed Copper

Wall mounted robe hook finished in brushed copper