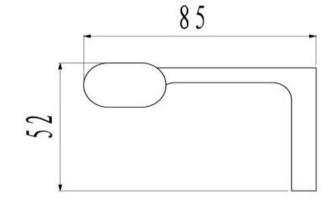

## FWA02BC Abode Robe Hook Brushed Copper

ed Copper

Wall mounted robe hook finished in brushed copper