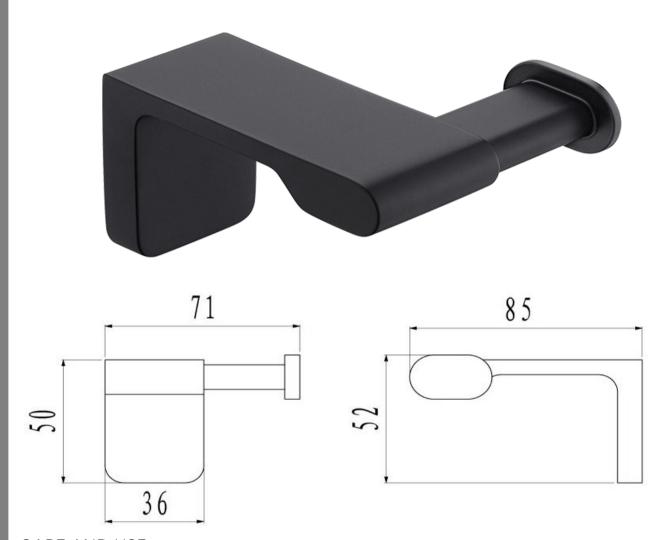

FWA02BL

Abode Robe Hook Matte Black

Wall mounted robe hook finished in matte black