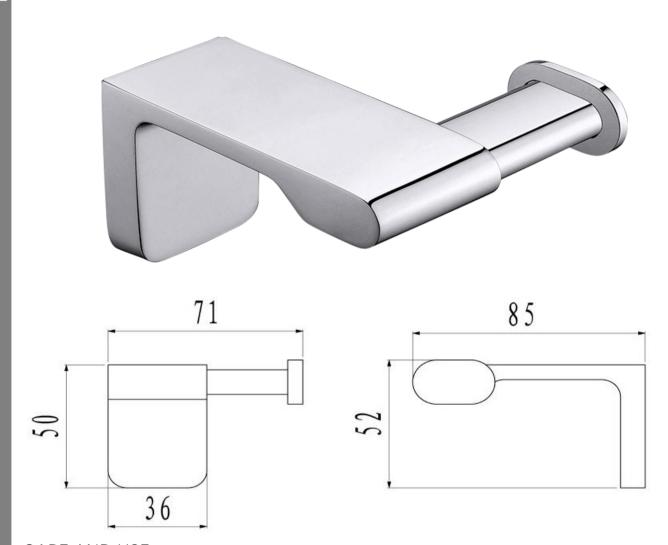

FWA02CP Abode Robe Hook Chrome

Wall mounted robe hook finished in chrome



## CARE AND USE

## Tapware

All finishes are smooth, abrasion resistant, corrosion resistant, fade-proof and easy to clean. All finishes are super hard wearing surfaces that won't chip, peel or tarnish with normal use. All surfaces should be regularly wiped clean with non scouring, neutral wash solutions.

## LIMITED PRODUCT WARRANTIES

To be read in conjunction with and subject to all terms and conditions contained in the Waterware 'Producer Statement' available on-line (http://www.waterware.co.nz/media-downloads) From date of purchase, Waterware Services warrants products from the following categories to be free from manufacturing defect subject to exclusions (if applicable):

| Category    | Domestic Installations  | Commercial Installations | Exclusions | Wels         |
|-----------