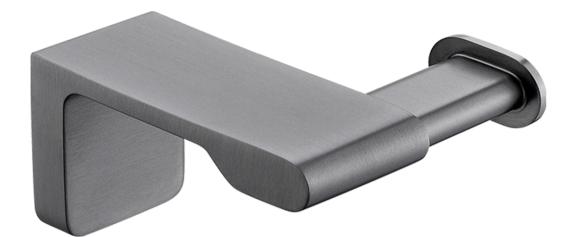

### FWA02GM Abode Robe Hook Gun Metal

Wall mounted robe hook finished in gun metal