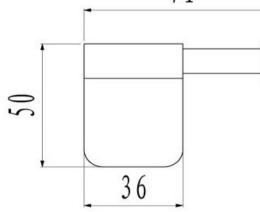

### FWA02GM Abode Robe Hook Gun Metal

Wall mounted robe hook finished in gun metal