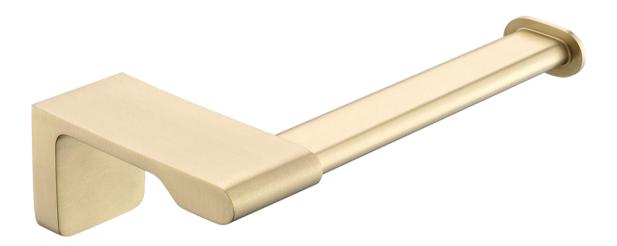

## FWA05BB

Abode Toilet Roll Holder Brushed Brass

Wall mounted toilet roll holder finished in brushed brass