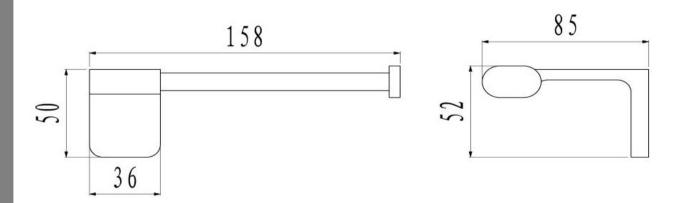

## FWA05BB

Abode Toilet Roll Holder Brushed Brass

Wall mounted toilet roll holder finished in brushed brass