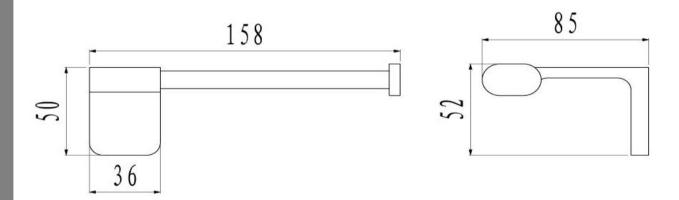

## FWA05BC

Abode Toilet Roll Holder Brushed Copper

Wall mounted toilet roll holder finished in brushed copper