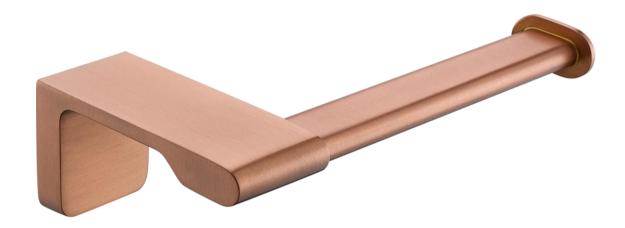

## FWA05BC

Abode Toilet Roll Holder Brushed Copper

Wall mounted toilet roll holder finished in brushed copper