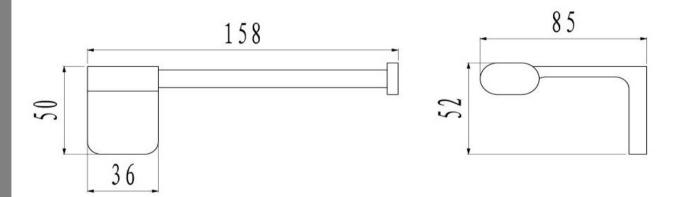

FWA05BL

Abode Toilet Roll Holder Matte Black

Wall mounted toilet roll holder finished in matte black