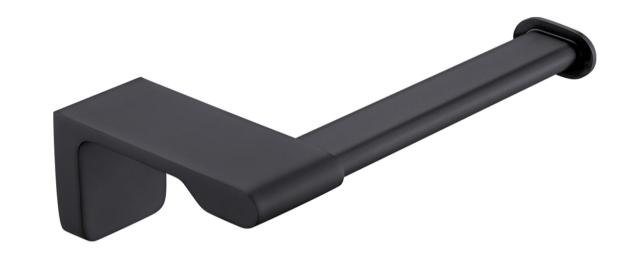

FWA05BL

Abode Toilet Roll Holder Matte Black

Wall mounted toilet roll holder finished in matte black