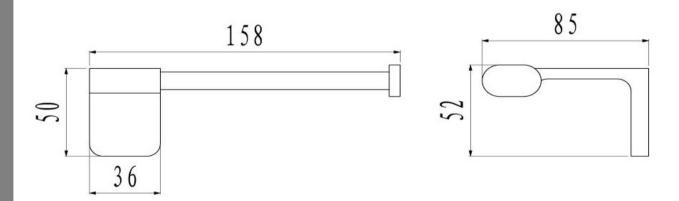

## FWA05BN

Abode Toilet Roll Holder Brushed Nickel

Wall mounted toilet roll holder finished in brushed nickel