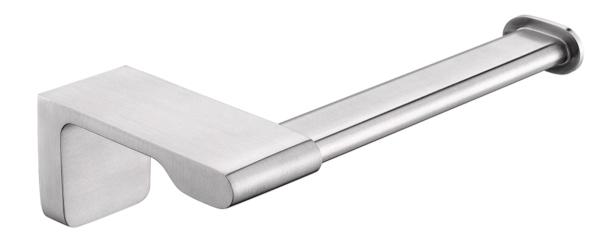

## FWA05BN

Abode Toilet Roll Holder Brushed Nickel

Wall mounted toilet roll holder finished in brushed nickel