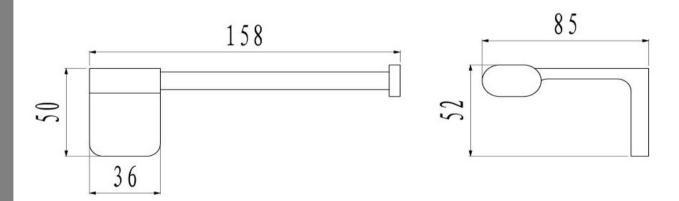

FWA05CP Abode Toilet Roll Holder Chrome

Wall mounted toilet roll holder finished in chrome