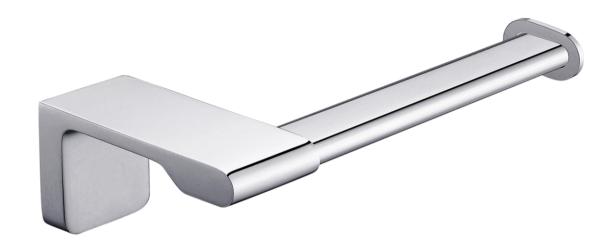

FWA05CP Abode Toilet Roll Holder Chrome

Wall mounted toilet roll holder finished in chrome