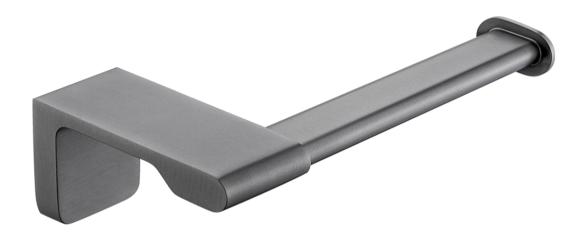

FWA05GM Abode Toilet Roll Holder Gun Metal

Wall mounted toilet roll holder finished in gun metal