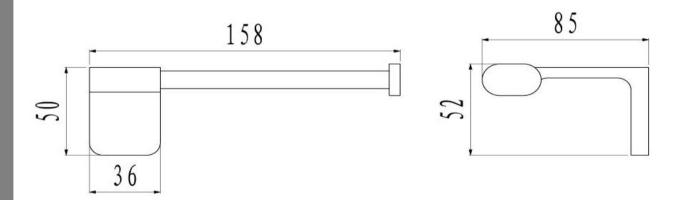

FWA05GM Abode Toilet Roll Holder Gun Metal

Wall mounted toilet roll holder finished in gun metal