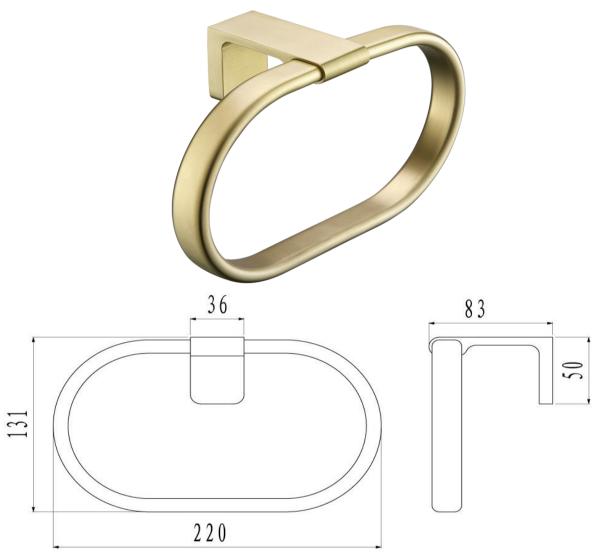

## FWA07BB

Abode Towel Ring Brushed Brass

Wall mounted toilet roll holder finished in brushed brass