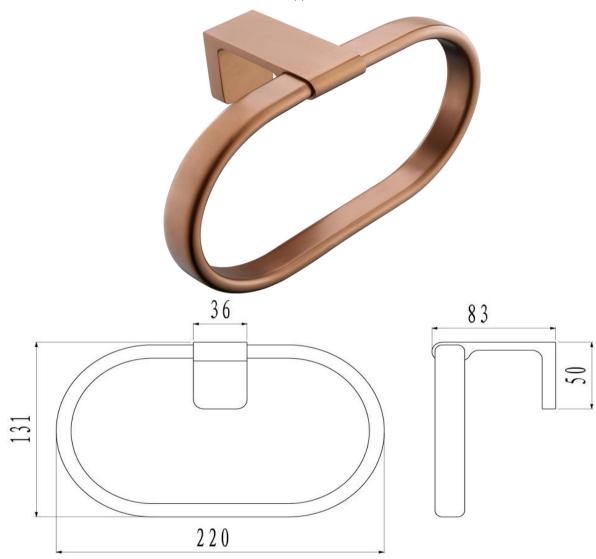

## FWA07BC

Abode Towel Ring Brushed Copper

Wall mounted toilet roll holder finished in brushed copper