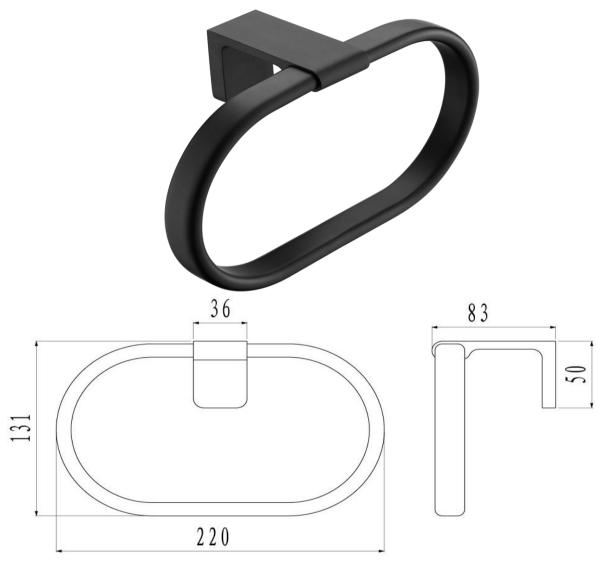

FWA07BL Abode Towel Ring Matte Black

Wall mounted toilet roll holder finished in matte black