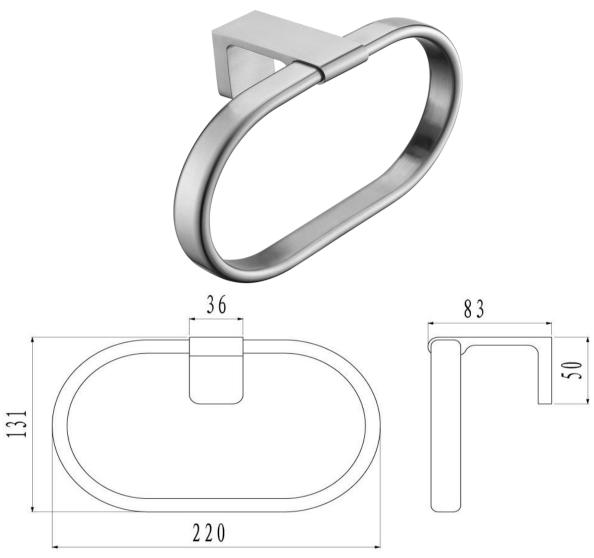

## FWA07BN

Abode Towel Ring Brushed Nickel

Wall mounted toilet roll holder finished in brushed nickel