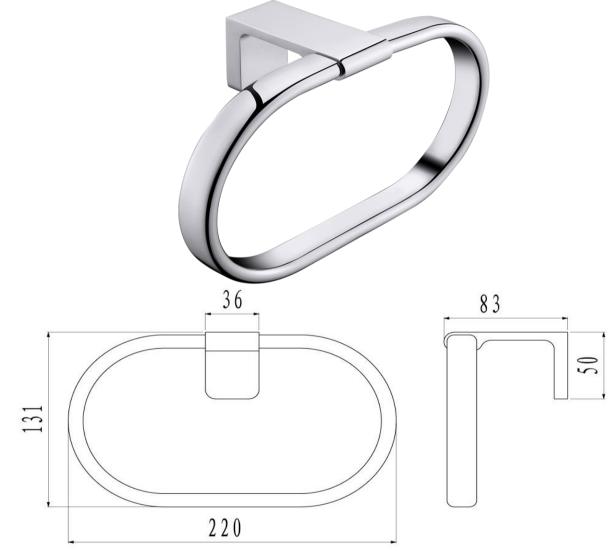

## FWA07CP Abode Towel Ring Chrome

Wall mounted toilet roll holder finished in chrome