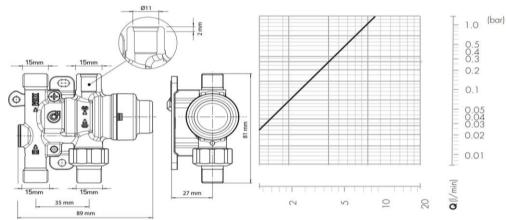

## Technical Specification

15mm flat face connections Temp adjustment range: 30 – 50°C Temp control: +/- 2°C Max inlet temp: 85°C Operating press. range: 20 – 500kPa Max. unbalanced pressure differential: 2:1 Max inlet max inlet pressure: 1000kPa Min. flow rate: 1.3L/min Material: DZR brass low lead, EN12165 CW724R (isolators are not low lead) Minimum difference mixed temp and cold water temperature: