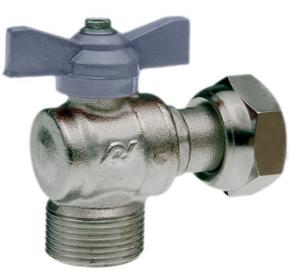

BVUF20MA

Airaga Union Angle Ball Valve 20f x 20m

## Features

Body and sleeve: hot moulded from EN12165 CW617N bar, nickel plated Gland and stem: worked from EN12164 CW617N bar Ball: hot moulded from EN12165 CW617N bar, diamond and chrome plated Stem stopping ring: worked from EN12164 CW617N bar Ball gaskets: P.T.F.E. Stem gasket: P.T.F.E. Butterfly handle: die cast or melted in alluminium alloy UNI 1706, sandblasted and coated with epoxidic paints Plug: hot moulded from EN12165 CW617N bar, nickel plated Swivel nut: worked from EN12164 CW612N bar, nickel plated Screw: UNI 5739 - galvanized steel Seal for threads: "Loctite" type anaerobic adhesive External treatment: brilliant nickel plated surface