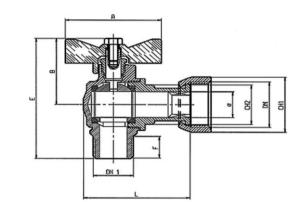

## Technical Specification

Threaded Connections: UNI ISO 228/1 threads Working temperature: service limit from -20°C to +120 °C Maximum working pressure: 20PN

| Cod.<br>DN x DN1 e pass. mm | 0311A040501<br>3/4"B x 1/2"M (15) | 0311A050501<br>3/4"B x 3/4"M (15) | 0310A050601<br>1"B x 3/4"M (20) |
|-----------------------------|-----------------------------------|-----------------------------------|---------------------------------|
|                             |                                   |                                   |                                 |
| E                           | 70                                | 70                                | 79                              |
| В                           | 38,5                              | 38,5                              | 47                              |
| F                           | 13                                | 15                                | 15,5                            |
| CH1                         | 32                                | 32                                | 37                              |
| CH2                         | 21                                | 21                                | 30                              |
| A                           | 50                                | 50                                | 50                              |