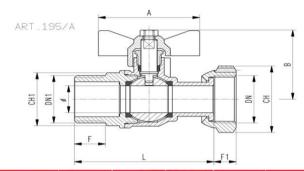

## **Technical Specification**

Threaded connections: UNI ISO 228/1 (DIN 259) threads Working temperature: service limit from -10°C to +120°C

Maximum working pressure: 20PN

| Cod.<br>DN x DN1 e PASS.<br>mm | 0195/A04-R<br>3/4"B × 1/2"M<br>(15) | 0195/A05-R<br>3/4"B x 3/4"M<br>(15) | 0195/A06-R<br>3/4"B x 1"M<br>(20) | 0195A060501NF<br>1"B x 3/4"M (20) | 0195A060601NF<br>1"B × 1"M (20) |
|--------------------------------|-------------------------------------|-------------------------------------|-----------------------------------|-----------------------------------|---------------------------------|
|                                |                                     |                                     |                                   |                                   |                                 |
| В                              | 38,5                                | 38,5                                | 38,5                              | 52                                | 52                              |
| F                              | 11                                  | 15                                  | 14                                | 13                                | 15,5                            |
| F1                             | 9,5                                 | 9,5                                 | 9,5                               | 9,5                               | 9,5                             |
| СН                             | 32                                  | 32                                  | 32                                | 37                                | 37                              |
| CH1                            | 22                                  | 27                                  | 34                                | 27                                | 34                              |
| A                              | 50                                  | 50                                  | 50                                | 50                                | 50                              |