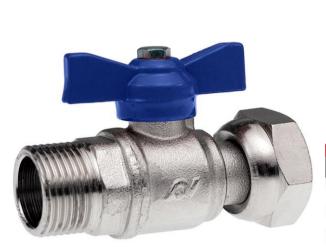

### **BVUF20MB**

Airaga Union Ball Valve 20f x 20m Blue Handle

#### Features

Blue butterfly handle

Body and sleeve: hot moulded from EN12165 CW617N bar, nickel plated

Gland and stem: worked from EN12164 CW617N bar

Ball: moulded or turned from EN12165 CW617N bar, diamond and chrome plated