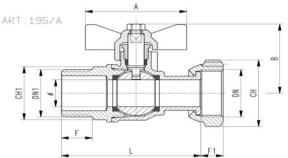

## Technical Specification

Threaded connections: UNI ISO 228/1 (DIN 259) threads Working temperature: service limit from -10°C to +120°C Maximum working pressure: 20PN

| Cod.<br>DN × DN1 e PASS.<br>mm | 0195/A04-R<br>3/4"B x 1/2"M<br>(15) | 0195/A05-R<br>3/4"B x 3/4"M<br>(15) | 0195/A06-R<br>3/4"B × 1"M<br>(20) | 0195A060501NF<br>1"B x 3/4"M (20) | 0195A060601NF<br>1"B × 1"M (20) |
|--------------------------------|-------------------------------------|-------------------------------------|-----------------------------------|-----------------------------------|---------------------------------|
|                                |                                     |                                     |                                   |                                   |                                 |
| В                              | 38,5                                | 38,5                                | 38,5                              | 52                                | 52                              |
| F                              | 11                                  | 15                                  | 14                                | 13                                | 15,5                            |
| F1                             | 9,5                                 | 9,5                                 | 9,5                               | 9,5                               | 9,5                             |
| СН                             | 32                                  | 32                                  | 32                                | 37                                | 37                              |
| CH1                            | 22                                  | 27                                  | 34                                | 27                                | 34                              |
| A                              | 50                                  | 50                                  | 50                                | 50                                | 50                              |