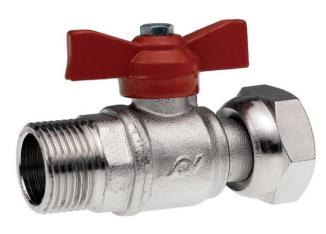

## BVUF20MR

Airaga Union Ball Valve 20f x 20m Red Handle

## Features

Red butterfly handle Body and sleeve: hot moulded from EN12165 CW617N bar, nickel plated Gland and stem: worked from EN12164 CW617N bar Ball: moulded or turned from EN12165 CW617N bar, diamond and chrome plated Stem-stopping ring: worked from EN12164 CW617N bar Ball gaskets: P. T. F. E. Stem gasket: P. T. F. E. Butterfly handle: die cast or melted in alluminium alloy UNI EN 1706, sandblasted and coated with epoxidic paints Nut: hot worked from EN12164 CW612N bar, nickel plated Screw: UNI 5739 - galvanized steel Seal for threads: "Loctite" type anaerobic adhesive External treatment: briliant nickel plated surface