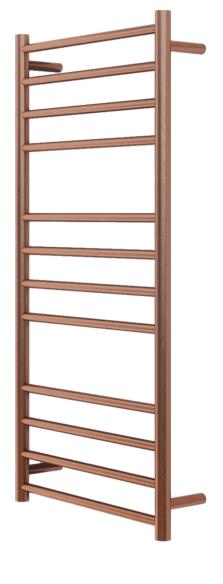

## RTLR1200500BC

Electric Round Towel Rail 240V 1200 x 500mm Brushed Copper

Our extensive range of electric heated round towel rails come in satin black, chrome, brushed stainless, gun metal and brushed gold. They have left or right hand dual wiring, 240V and are AS/NZS 60335 safety approved. Made from stainless steel. Transformer not required for a 240V towel rail