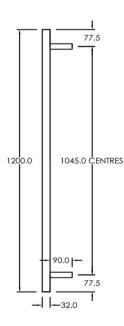

## RTLR1200500BC

Electric Round Towel Rail 240V 1200 x 500mm Brushed Copper

Our extensive range of electric heated round towel rails come in satin black, chrome, brushed stainless, gun metal and brushed gold. They have left or right hand dual wiring, 240V and are AS/NZS 60335 safety approved. Made from stainless steel. Transformer not required for a 240V towel rail