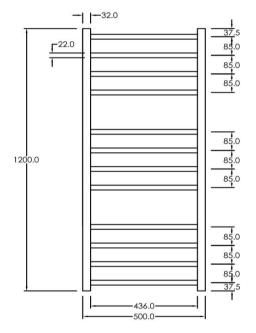

## RTLR1200500BC

Electric Round Towel Rail 240V 1200 x 500mm Brushed Copper

Our extensive range of electric heated round towel rails come in satin black, chrome, brushed stainless, gun metal and brushed gold. They have left or right hand dual wiring, 240V and are AS/NZS 60335 safety approved. Made from stainless steel. Transformer not required for a 240V towel rail