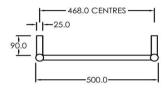

## RTLR1200500BC

Electric Round Towel Rail 240V 1200 x 500mm Brushed Copper

Our extensive range of electric heated round towel rails come in satin black, chrome, brushed stainless, gun metal and brushed gold. They have left or right hand dual wiring, 240V and are AS/NZS 60335 safety approved. Made from stainless steel. Transformer not required for a 240V towel rail