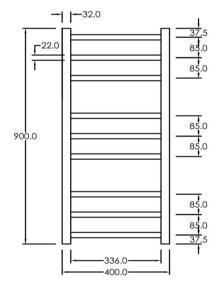

## RTLR900400BC

Electric Round Towel Rail 240V 900 x 400mm Brushed Copper

Our extensive range of electric heated round towel rails come in satin black, chrome, brushed stainless, gun metal and brushed gold. They have left or right hand dual wiring, 240V and are AS/NZS 60335 safety approved. Made from stainless steel. Transformer not required for a 240V towel rail