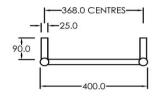

## RTLR900400BC

Electric Round Towel Rail 240V 900 x 400mm Brushed Copper

Our extensive range of electric heated round towel rails come in satin black, chrome, brushed stainless, gun metal and brushed gold. They have left or right hand dual wiring, 240V and are AS/NZS 60335 safety approved. Made from stainless steel. Transformer not required for a 240V towel rail