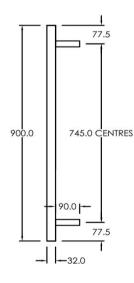

## RTLR900400BC

Electric Round Towel Rail 240V 900 x 400mm Brushed Copper

Our extensive range of electric heated round towel rails come in satin black, chrome, brushed stainless, gun metal and brushed gold. They have left or right hand dual wiring, 240V and are AS/NZS 60335 safety approved. Made from stainless steel. Transformer not required for a 240V towel rail