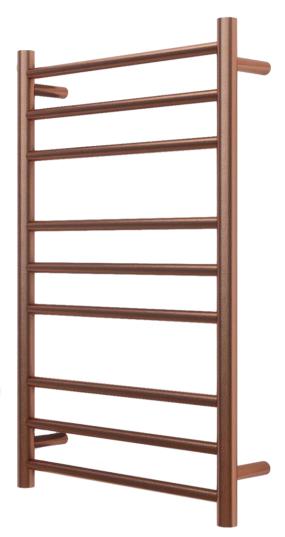

## RTLR900500BC Electric Round Towel Rail 240V 900 x 500mm Brushed Copper

Our extensive range of electric heated round towel rails come in satin black, chrome, brushed stainless, gun metal and brushed gold. They have left or right hand dual wiring, 240V and are AS/NZS 60335 safety approved. Made from stainless steel. Transformer not required for a 240V towel rail