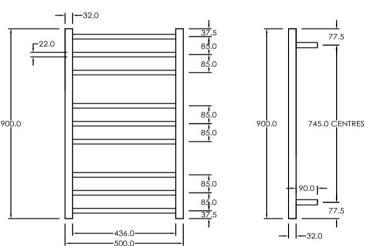

## RTLR900500BC Electric Round Towel Rail 240V 900 x 500mm Brushed Copper

Our extensive range of electric heated round towel rails come in satin black, chrome, brushed stainless, gun metal and brushed gold. They have left or right hand dual wiring, 240V and are AS/NZS 60335 safety approved. Made from stainless steel. Transformer not required for a 240V towel rail