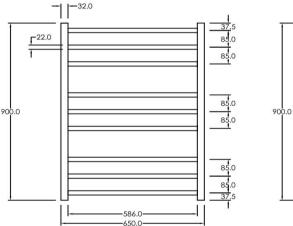

## RTLR900650BC Electric Round Towel Rail 240V 900 x 650mm Brushed Copper

Our extensive range of electric heated round towel rails come in satin black, chrome, brushed stainless, gun metal and brushed gold. They have left or right hand dual wiring, 240V and are AS/NZS 60335 safety approved. Made from stainless steel. Transformer not required for a 240V towel rail