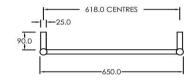

## RTLR900650BC Electric Round Towel Rail 240V 900 x 650mm Brushed Copper

Our extensive range of electric heated round towel rails come in satin black, chrome, brushed stainless, gun metal and brushed gold. They have left or right hand dual wiring, 240V and are AS/NZS 60335 safety approved. Made from stainless steel. Transformer not required for a 240V towel rail