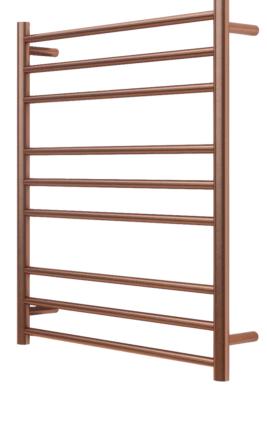

## RTLR900650BC Electric Round Towel Rail 240V 900 x 650mm Brushed Copper

Our extensive range of electric heated round towel rails come in satin black, chrome, brushed stainless, gun metal and brushed gold. They have left or right hand dual wiring, 240V and are AS/NZS 60335 safety approved. Made from stainless steel. Transformer not required for a 240V towel rail