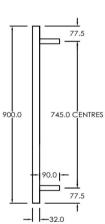

## RTLR900650BC Electric Round Towel Rail 240V 900 x 650mm Brushed Copper

Our extensive range of electric heated round towel rails come in satin black, chrome, brushed stainless, gun metal and brushed gold. They have left or right hand dual wiring, 240V and are AS/NZS 60335 safety approved. Made from stainless steel. Transformer not required for a 240V towel rail