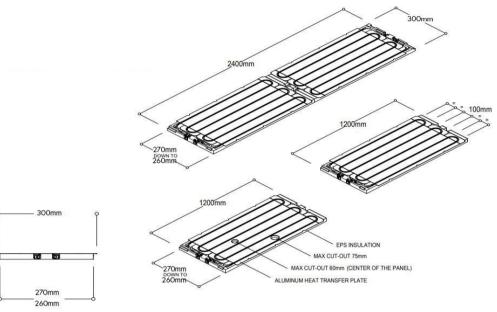

## Technical Specification

DIMENSION: 300 x 2400mm (NOMINAL) PANEL THICKNESS: 38mm WEIGHT (DRY/WET): 3.6kg / 3.7kg RADIANT TUBING PEX WITH EVOH: 8.5mm O.D. - 5.5mm I.D. OPERATING TEMPERATURE MIN: 7°C - MAX 60°C HEAT OUTPUT TYPICAL: 140w/m2 COOLING OUTPUT TYPICAL: 90w/m2

#### Features

Active ceiling panels radiantly heat and or cool a space. The panel is typically flush fixed to rondo channel (or similar) then covered in drywall panels just like a regular ceiling.

2400mm high x 300mm wide x 38mm thick

Pre-formed EPS substrate

Aluminium heat transfer plates

8mm PE-Xc radiant tubing (two hydronic circuits)

16mm PE-Xc sliding backbones (supply and return)

Three way push-in fittings

Made in Italy