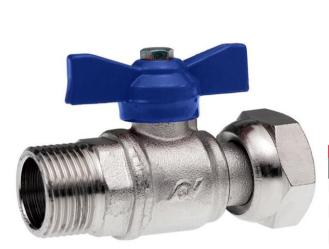

### **BVUF15MB**

Airaga Union Ball Valve 15f x 15m Blue Handle

### Features

Blue butterfly handle

Body and sleeve: hot moulded from EN12165 CW617N bar, nickel plated

Gland and stem: worked from EN12164 CW617N bar

Ball: moulded or turned from EN12165 CW617N bar, diamond and chrome plated