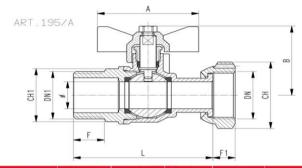

## **Technical Specification**

Threaded connections: UNI ISO 228/1 (DIN 259) threads Working temperature: service limit from -10 $^{\circ}$ C to +120 $^{\circ}$ C

Maximum working pressure: 20PN

| Cod.<br>DN x DN1 e PASS.<br>mm | 0195/A04-R<br>3/4"B × 1/2"M<br>(15) | 0195/A05-R<br>3/4"B x 3/4"M<br>(15) | 0195/A06-R<br>3/4"B x 1"M<br>(20) | 0195A060501NF<br>1"B x 3/4"M (20) | 0195A060601NF<br>1"B × 1"M (20) |
|--------------------------------|-------------------------------------|-------------------------------------|-----------------------------------|-----------------------------------|---------------------------------|
|                                |                                     |                                     |                                   |                                   |                                 |
| В                              | 38,5                                | 38,5                                | 38,5                              | 52                                | 52                              |
| F                              | 11                                  | 15                                  | 14                                | 13                                | 15,5                            |
| F1                             | 9,5                                 | 9,5                                 | 9,5                               | 9,5                               | 9,5                             |
| СН                             | 32                                  | 32                                  | 32                                | 37                                | 37                              |
| CH1                            | 22                                  | 27                                  | 34                                | 27                                | 34                              |
| A                              | 50                                  | 50                                  | 50                                | 50                                | 50                              |