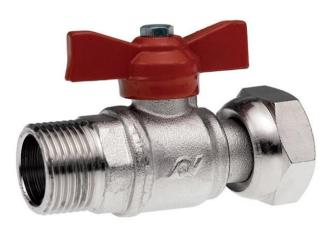

## BVUF15MR

Airaga Union Ball Valve 15f x 15m Red Handle

## Features

Red butterfly handle Body and sleeve: hot moulded from EN12165 CW617N bar, nickel plated Gland and stem: worked from EN12164 CW617N bar Ball: moulded or turned from EN12165 CW617N bar, diamond and chrome plated Stem-stopping ring: worked from EN12164 CW617N bar Ball gaskets: P. T. F. E. Stem gasket: P. T. F. E. Butterfly handle: die cast or melted in alluminium alloy UNI EN 1706, sandblasted and coated with epoxidic paints Nut: hot worked from EN12164 CW612N bar, nickel plated Screw: UNI 5739 - galvanized steel Seal for threads: "Loctite" type anaerobic adhesive External treatment: briliant nickel plated surface