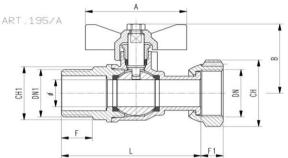

## **Technical Specification**

Threaded connections: UNI ISO 228/1 (DIN 259) threads Working temperature: service limit from -10°C to +120°C Maximum working pressure: 20PN

| Cod.<br>DN x DN1 e PASS.<br>mm | 0195/A04-R<br>3/4"B x 1/2"M<br>(15) | 0195/A05-R<br>3/4"B x 3/4"M<br>(15) | 0195/A06-R<br>3/4"B x 1"M<br>(20) | 0195A060501NF<br>1"B x 3/4"M (20) | 0195A060601NF<br>1"B × 1"M (20) |
|--------------------------------|-------------------------------------|-------------------------------------|-----------------------------------|-----------------------------------|---------------------------------|
|                                |                                     |                                     |                                   |                                   |                                 |
| В                              | 38,5                                | 38,5                                | 38,5                              | 52                                | 52                              |
| F                              | 11                                  | 15                                  | 14                                | 13                                | 15,5                            |
| F1                             | 9,5                                 | 9,5                                 | 9,5                               | 9,5                               | 9,5                             |
| СН                             | 32                                  | 32                                  | 32                                | 37                                | 37                              |
| CH1                            | 22                                  | 27                                  | 34                                | 27                                | 34                              |
| A                              | 50                                  | 50                                  | 50                                | 50                                | 50                              |