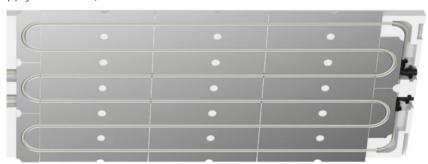

#### **Features**

Active ceiling panels radiantly heat and or cool a space. The panel is typically flush fixed to rondo channel (or similar) then covered in drywall panels just like a regular ceiling.

1200mm high x 600mm wide x 38mm thick

Pre-formed EPS substrate

Aluminium heat transfer plates

8mm PE-Xc radiant tubing (two hydronic circuits)

16mm PE-Xc sliding backbones (supply and return)

Three way push-in fittings

Made in Italy