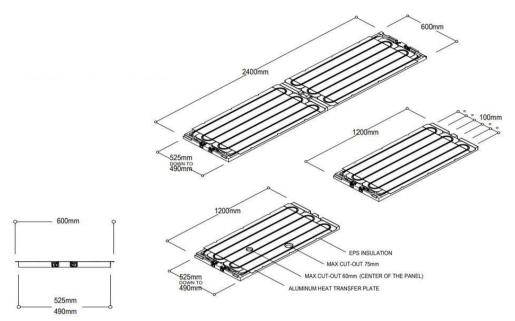

# **Technical Specification**

DIMENSION: 300 x 2400mm (NOMINAL)

PANEL THICKNESS: 38mm WEIGHT (DRY/WET): 1.8kg

RADIANT TUBING PEX WITH EVOH: 8.5mm O.D. - 5.5mm I.D.

OPERATING TEMPERATURE: MIN 7°C - MAX 60°C

#### **Features**

Active ceiling panels radiantly heat and or cool a space. The panel is typically flush fixed to rondo channel (or similar) then covered in drywall panels just like a regular ceiling.

1200mm high x 600mm wide x 38mm thick

Pre-formed EPS substrate

Aluminium heat transfer plates

8mm PE-Xc radiant tubing (two hydronic circuits)

16mm PE-Xc sliding backbones (supply and return)

Three way push-in fittings

Made in Italy