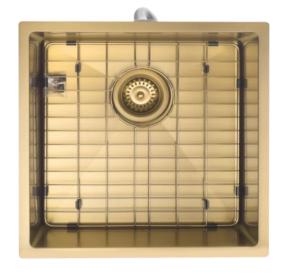

## Aspen PVD 400mm Single Kitchen Sink

## AS44BB

Aspen PVD 400mm Single Kitchen Sink Brushed Brass

Single kitchen sink insert in a brushed stainless finish Waste and overflow included 400w x 400h x 210d (mm)

Note: Can be either installed via top mount or undermount installation