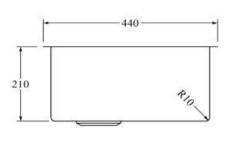

## AS44BB

Aspen PVD 400mm Single Kitchen Sink Brushed Brass

Single kitchen sink insert in a brushed stainless finish Waste and overflow included 400w x 400h x 210d (mm)

Note: Can be either installed via top mount or undermount installation