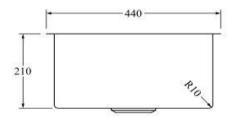

## AS44BB

Aspen PVD 400mm Single Kitchen Sink Brushed Brass

Single kitchen sink insert in a brushed stainless finish Waste and overflow included 400w x 400h x 210d (mm)

Note: Can be either installed via top mount or undermount installation