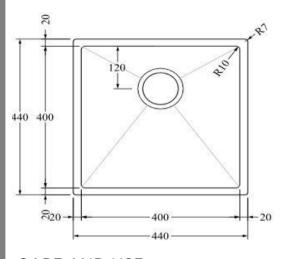

## AS44BB

Aspen PVD 400mm Single Kitchen Sink Brushed Brass

Single kitchen sink insert in a brushed stainless finish Waste and overflow included 400w x 400h x 210d (mm)

Note: Can be either installed via top mount or undermount installation