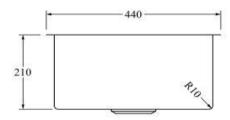

## AS44GM

Aspen PVD 400mm Single Kitchen Sink Gun Metal

Single kitchen sink insert in a gun metal finish Waste and overflow included 400w x 400h x 210d (mm)

Note: Can be either installed via top mount or undermount installation