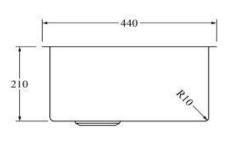

## AS44GM

Aspen PVD 400mm Single Kitchen Sink Gun Metal

Single kitchen sink insert in a gun metal finish Waste and overflow included 400w x 400h x 210d (mm)

Note: Can be either installed via top mount or undermount installation