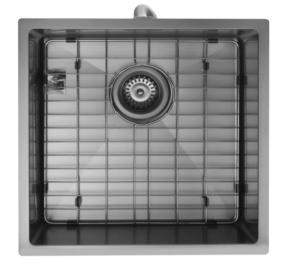

## AS44GM

Aspen PVD 400mm Single Kitchen Sink Gun Metal

Single kitchen sink insert in a gun metal finish Waste and overflow included 400w x 400h x 210d (mm)

Note: Can be either installed via top mount or undermount installation