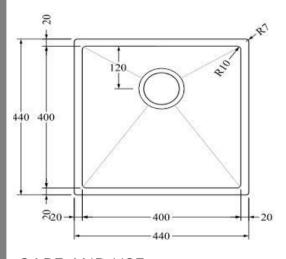

## AS44GM

Aspen PVD 400mm Single Kitchen Sink Gun Metal

Single kitchen sink insert in a gun metal finish Waste and overflow included 400w x 400h x 210d (mm)

Note: Can be either installed via top mount or undermount installation