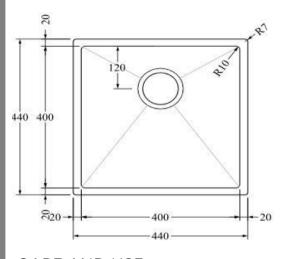

## AS44SS

Aspen PVD 400mm Single Kitchen Sink Brushed Stainless

Single kitchen sink insert in a brushed stainless finish Waste and overflow included 400w x 400h x 210d (mm)

Note: Can be either installed via top mount or undermount installation