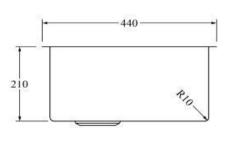

## AS44SS

Aspen PVD 400mm Single Kitchen Sink Brushed Stainless

Single kitchen sink insert in a brushed stainless finish Waste and overflow included 400w x 400h x 210d (mm)

Note: Can be either installed via top mount or undermount installation