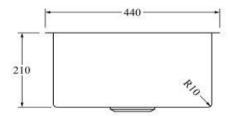

## AS44SS

Aspen PVD 400mm Single Kitchen Sink Brushed Stainless

Single kitchen sink insert in a brushed stainless finish Waste and overflow included 400w x 400h x 210d (mm)

Note: Can be either installed via top mount or undermount installation