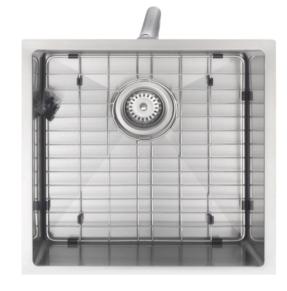

## AS44SS

Aspen PVD 400mm Single Kitchen Sink Brushed Stainless

Single kitchen sink insert in a brushed stainless finish Waste and overflow included 400w x 400h x 210d (mm)

Note: Can be either installed via top mount or undermount installation