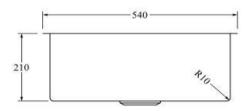

## AS54BB

Aspen PVD 500mm Single Kitchen Sink Brushed Brass

Single kitchen sink insert in a brushed brass finish Waste and overflow included 500w x 400h x 210d (mm)

Note: Can be either installed via top mount or undermount