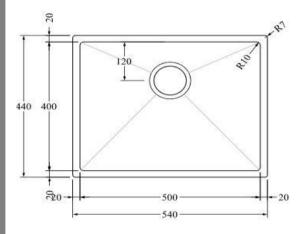

## AS54BB

Aspen PVD 500mm Single Kitchen Sink Brushed Brass

Single kitchen sink insert in a brushed brass finish Waste and overflow included 500w x 400h x 210d (mm)

Note: Can be either installed via top mount or undermount