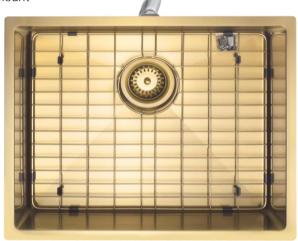

## AS54BB

Aspen PVD 500mm Single Kitchen Sink Brushed Brass

Single kitchen sink insert in a brushed brass finish Waste and overflow included 500w x 400h x 210d (mm)

Note: Can be either installed via top mount or undermount