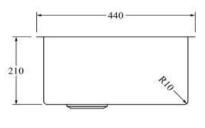

## AS54BB

Aspen PVD 500mm Single Kitchen Sink Brushed Brass

Single kitchen sink insert in a brushed brass finish Waste and overflow included 500w x 400h x 210d (mm)

Note: Can be either installed via top mount or undermount