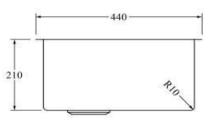

## AS54GM

Aspen PVD 500mm Single Kitchen Sink Gun Metal

Single kitchen sink insert in a gun metal finish Waste and overflow included 500w x 400h x 210d (mm)

Note: Can be either installed via top mount or undermount