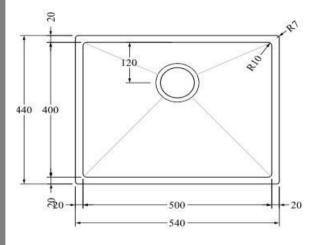

## AS54GM

Aspen PVD 500mm Single Kitchen Sink Gun Metal

Single kitchen sink insert in a gun metal finish Waste and overflow included 500w x 400h x 210d (mm)

Note: Can be either installed via top mount or undermount