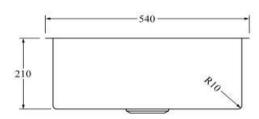

## AS54GM

Aspen PVD 500mm Single Kitchen Sink Gun Metal

Single kitchen sink insert in a gun metal finish Waste and overflow included 500w x 400h x 210d (mm)

Note: Can be either installed via top mount or undermount