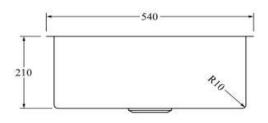

## AS54MB

Aspen PVD 500mm Single Kitchen Sink Matte Black

Single kitchen sink insert in a matte black finish Waste and overflow included 500w x 400h x 210d (mm)

Note: Can be either installed via top mount or undermount