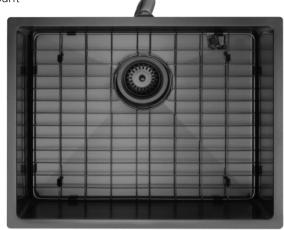

## AS54MB

Aspen PVD 500mm Single Kitchen Sink Matte Black

Single kitchen sink insert in a matte black finish Waste and overflow included 500w x 400h x 210d (mm)

Note: Can be either installed via top mount or undermount