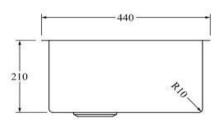

## AS54MB

Aspen PVD 500mm Single Kitchen Sink Matte Black

Single kitchen sink insert in a matte black finish Waste and overflow included 500w x 400h x 210d (mm)

Note: Can be either installed via top mount or undermount