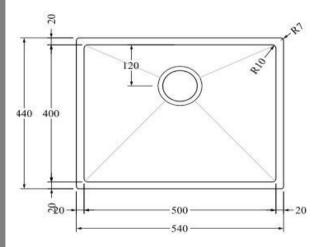

## AS54MB

Aspen PVD 500mm Single Kitchen Sink Matte Black

Single kitchen sink insert in a matte black finish Waste and overflow included 500w x 400h x 210d (mm)

Note: Can be either installed via top mount or undermount