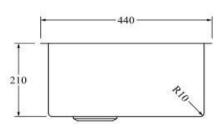

## AS54SS

Aspen PVD 500mm Single Kitchen Sink Brushed Stainless

Single kitchen sink insert in a brushed stainless finish Waste and overflow included 500w x 400h x 210d (mm)

Note: Can be either installed via top mount or undermount installation