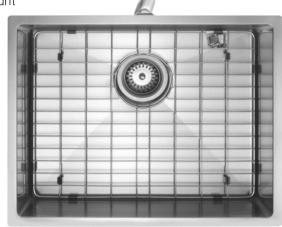

## AS54SS

Aspen PVD 500mm Single Kitchen Sink Brushed Stainless

Single kitchen sink insert in a brushed stainless finish Waste and overflow included 500w x 400h x 210d (mm)

Note: Can be either installed via top mount or undermount installation