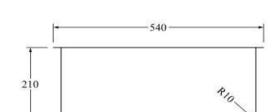

## AS54SS

Aspen PVD 500mm Single Kitchen Sink Brushed Stainless

Single kitchen sink insert in a brushed stainless finish Waste and overflow included 500w x 400h x 210d (mm)

Note: Can be either installed via top mount or undermount installation