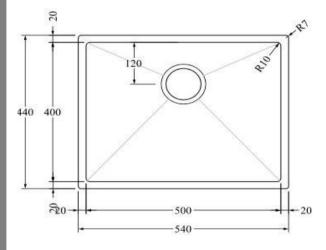

## AS54SS

Aspen PVD 500mm Single Kitchen Sink Brushed Stainless

Single kitchen sink insert in a brushed stainless finish Waste and overflow included 500w x 400h x 210d (mm)

Note: Can be either installed via top mount or undermount installation