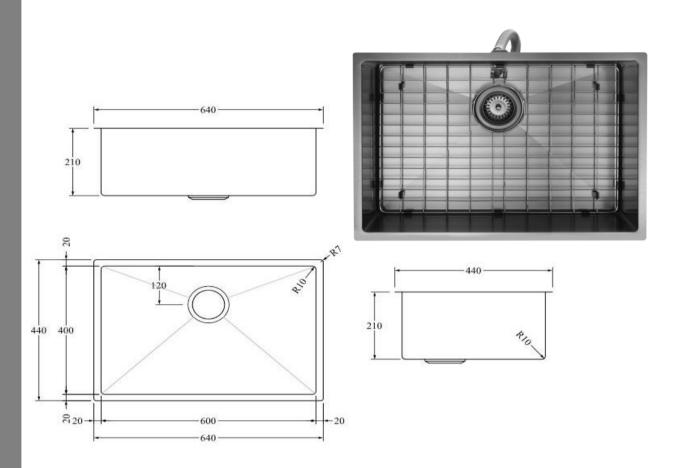

## AS64GM

Aspen PVD 600mm Single Kitchen Sink Gun Metal

Single kitchen sink insert in a gun metal finish Waste and overflow included 600w x 400h x 210d (mm)

Note: Can be either installed via top mount or undermount installation