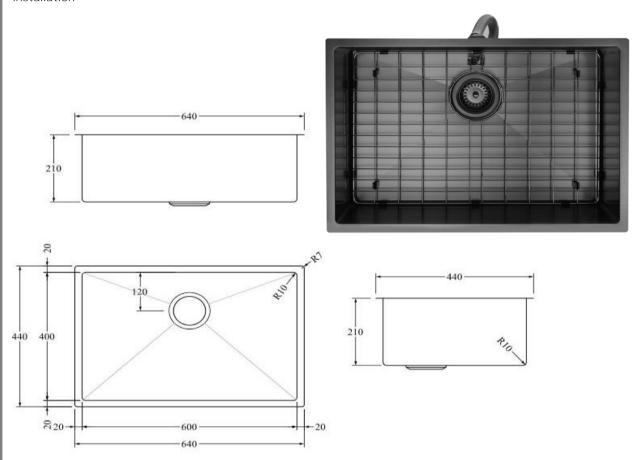

## AS64MB

Aspen PVD 600mm Single Kitchen Sink Matte Black

Single kitchen sink insert in a matte black finish Waste and overflow included 600w x 400h x 210d (mm)

Note: Can be either installed via top mount or undermount installation