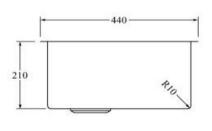

## AS64SS

Aspen PVD 600mm Single Kitchen Sink Brushed Stainless

Single kitchen sink insert in a brushed stainless finish Waste and overflow included 600w x 400h x 210d (mm)

Note: Can be either installed via top mount or undermount installation