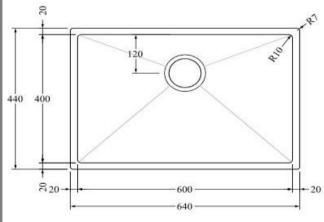

## AS64SS

Aspen PVD 600mm Single Kitchen Sink Brushed Stainless

Single kitchen sink insert in a brushed stainless finish Waste and overflow included 600w x 400h x 210d (mm)

Note: Can be either installed via top mount or undermount installation