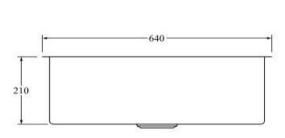

## AS64SS

Aspen PVD 600mm Single Kitchen Sink Brushed Stainless

Single kitchen sink insert in a brushed stainless finish Waste and overflow included 600w x 400h x 210d (mm)

Note: Can be either installed via top mount or undermount installation