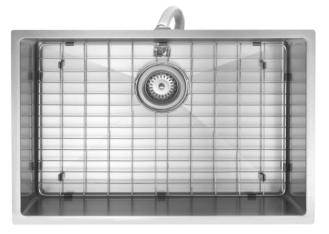

## AS64SS

Aspen PVD 600mm Single Kitchen Sink Brushed Stainless

Single kitchen sink insert in a brushed stainless finish Waste and overflow included 600w x 400h x 210d (mm)

Note: Can be either installed via top mount or undermount installation